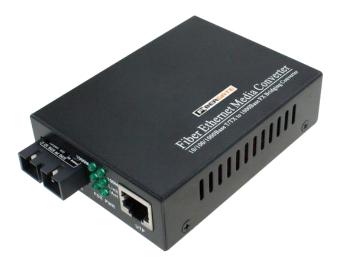

### Gigabit Single Mode Fiber SC to Ethernet Media Convertor 10/100/1000

Extend Ethernet connections over Fiber with the FG-10MC from PI Manufacturing. The FG-10MC is a gigabit media converter that is designed to convert 10/100/1000 Base-LX/LH fiber SC Single Mode to 1000BASE-TX RJ45 Ethernet. The media converter transmits and receives data at a wavelength of 1310nm and supports distances up to 25km (15 miles). The Ethernet port also detects and configures the correct network speed. Automatic MDI/MDIX is also supported. Auto-negotiation of half / full duplex on the fiber port. The gigabit media converter is powered by a 5V DC 1A external power supply and comes with LED indicators for monitoring network activity easily.

#### FEATURES

- Extends a gigabit Ethernet connection over Single Mode Fiber SC 10/100/1000Mbps
- Supports distances up to 25km (15 miles)
- 1310nm wavelength
- Auto-negotiation of half / full duplex
- Supports Auto MDI/MDIX
- Simple LED indicators provide status to monitor network activity easily
- External power supply